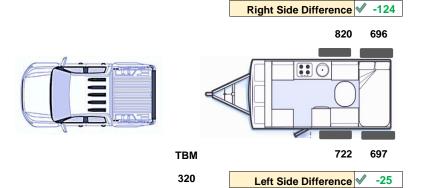

# **VARIATION 1 WEIGHING REPORT**

Variation : 100mm Tow Ball RAISE

| Caravan                     | Compliance Plate | Actual Weight | Result           |
|-----------------------------|------------------|---------------|------------------|
| TBM: Towball Mass           | 350              | 320           | √ -30            |
| GTM: Gross Trailer Mass     | 3320             | 2935          | <b>√</b> -385    |
| ATM: Aggregate Trailer Mass | 3500             | 3255          | <b>√</b> -245    |
| Towball Mass Percentage     | TBM is           | 9.8%          | % of Caravan ATM |