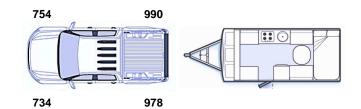

# **VARIATION 1 WEIGHING REPORT**

Variation : 100mm Tow Ball RAISE

| Caravan                     | Compliance Plate | Actual Weight | Result           |
|-----------------------------|------------------|---------------|------------------|
| TBM: Towball Mass           | 350              | 320           | √ -30            |
| GTM: Gross Trailer Mass     | 3320             | 2935          | <b>√</b> -385    |
| ATM: Aggregate Trailer Mass | 3500             | 3255          | <b>√</b> -245    |
| Towball Mass Percentage     | TBM is           | 9.8%          | % of Caravan ATM |