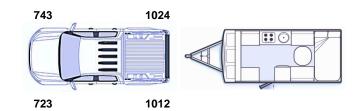

# **VARIATION 1 WEIGHING REPORT**

Variation : 100mm Tow Ball RAISE

| Caravan                     | Compliance Plate | Actual Weight | Result           |
|-----------------------------|------------------|---------------|------------------|
| TBM: Towball Mass           | 350              | 320           | √ -30            |
| GTM: Gross Trailer Mass     | 3320             | 2935          | <b>√</b> -385    |
| ATM: Aggregate Trailer Mass | 3500             | 3255          | <b>√</b> -245    |
| Towball Mass Percentage     | TBM is           | 9.8%          | % of Caravan ATM |