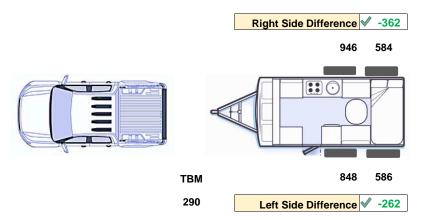

# **BASE WEIGHING REPORT CARAVAN**

| Caravan                     | Compliance Plate | Actual Weight | Result           |
|-----------------------------|------------------|---------------|------------------|
| TBM: Towball Mass           | 350              | 290           | √ -60            |
| GTM: Gross Trailer Mass     | 3320             | 2964          | √ -356           |
| ATM: Aggregate Trailer Mass | 3500             | 3254          | √ -246           |
| Towball Mass Percentage     | TBM is           | 8.9%          | % of Caravan ATM |