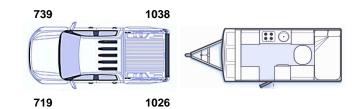

# **BASE WEIGHING REPORT CARAVAN**

| Caravan                     | Compliance Plate | Actual Weight | Result           |
|-----------------------------|------------------|---------------|------------------|
| TBM: Towball Mass           | 350              | 290           | √ -60            |
| GTM: Gross Trailer Mass     | 3320             | 2964          | √ -356           |
| ATM: Aggregate Trailer Mass | 3500             | 3254          | √ -246           |
| Towball Mass Percentage     | TBM is           | 8.9%          | % of Caravan ATM |