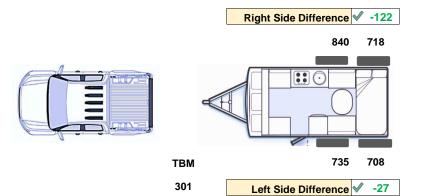

# **VARIATION 2 WEIGHING REPORT**

Variation: Above + Move Recovery & Tools from Car TO VAN

| Caravan                     | Compliance Plate | Actual Weight | Result                     |
|-----------------------------|------------------|---------------|----------------------------|
| TBM: Towball Mass           | 350              | 301           | ✓ -49                      |
| GTM: Gross Trailer Mass     | 3320             | 3001          | <ul> <li>✓ -319</li> </ul> |
| ATM: Aggregate Trailer Mass | 3500             | 3302          | <b>√</b> -198              |
| Towball Mass Percentage     | TBM is           | 9.1%          | % of Caravan ATM           |

| Tow Vehicle in Combination             | Compliance Plate | Actual Weight | Available Payload          |
|----------------------------------------|------------------|---------------|----------------------------|
| BTC: Braked Towing Capacity            | 3500             | 3302          | <ul> <li>✓ -198</li> </ul> |
| GVM: Gross Vehicle Mass In Combination | 3500             | 3503          | <b>X</b> 3                 |
| GCM: Gross Combination Mass            | 7000             | 6504          | <ul> <li>✓ -496</li> </ul> |
| Front Axle: In Combination             | 1650             | 1466          | ✓ 184                      |
| Rear Axle: In Combination              | 2030             | 2037          | × -7                       |