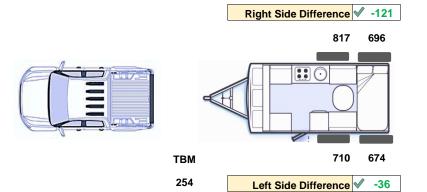

# **VARIATION 3 WEIGHING REPORT**

Variation: Above Changes + NO WATER

| Caravan                     | Compliance Plate | Actual Weight | Result           |
|-----------------------------|------------------|---------------|------------------|
| TBM: Towball Mass           | 350              | 254           | <b>√</b> -96     |
| GTM: Gross Trailer Mass     | 3320             | 2897          | <b>√</b> -423    |
| ATM: Aggregate Trailer Mass | 3500             | 3151          | <b>√</b> -349    |
| Towball Mass Percentage     | TBM is           | 8.1%          | % of Caravan ATM |