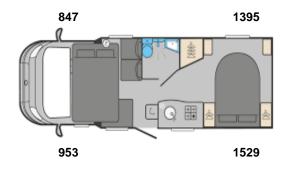

Bull Bar Tools

Cosmo (28kg) Push Bike Rack Clothes Bedding/Linen Cooking Gear

Dog Bed/Food Toaster/Kettle Ladder/BBQ 1 Battery&Solar Panel AirBag Suspension

**Gross Vehicle Mass Analysis** 

 Front Axle
 LF
 953
 RF
 847
 Axle Total
 1800 Kgs

 Rear Axle
 LR
 1529
 RR
 1395
 Axle Total
 2924 Kgs

GVM **4724** Kgs

**Measurement Date** 

Date: 17/09/2023 Time: 1:26 PM Operator: Cameron Dyal

This advisory weighing document cannot be used for certification or registration purposes.