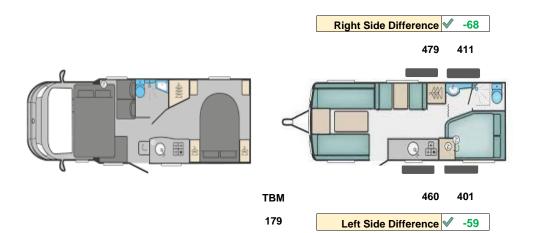

## **BASE WEIGHING REPORT TRAILER/BOAT/CARAVAN**

| Trailer/Boat                | Compliance Plate | Actual Weight | Result                    |
|-----------------------------|------------------|---------------|---------------------------|
| TBM: Towball Mass           | 200              | 179           | <ul> <li>✓ -21</li> </ul> |
| GTM: Gross Trailer Mass     | 2300             | 1751          | √ -549                    |
| ATM: Aggregate Trailer Mass | 2500             | 1930          | √ -570                    |
| Towball Mass Percentage     | TBM is           | 9.3%          | % of Trailer/Boat/Van ATM |